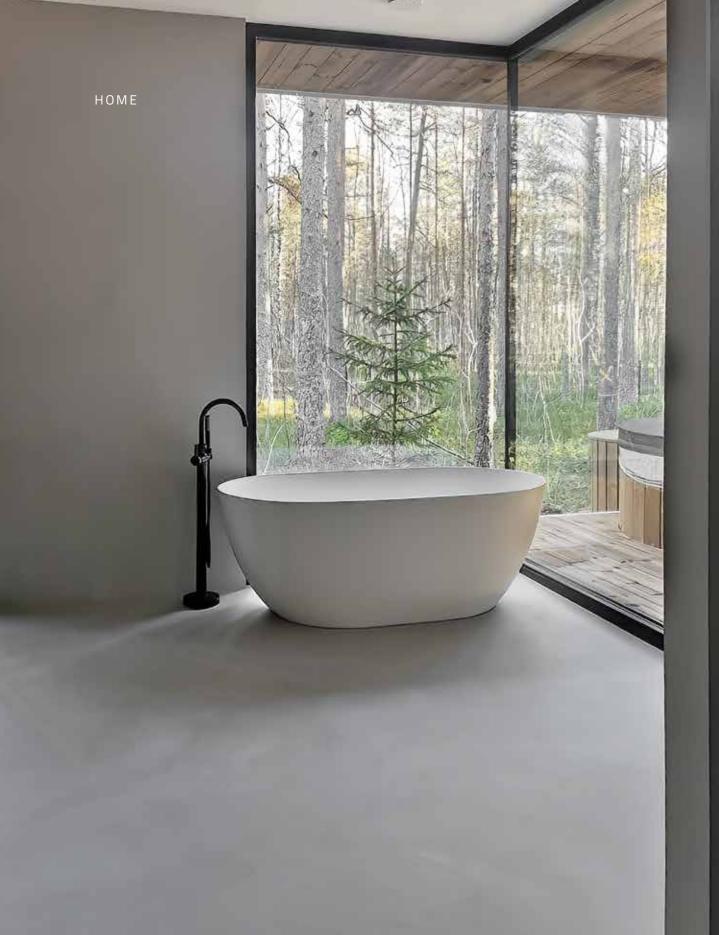

BATHROOM

A well-designed bathroom is one of the most important elements of any home.

Microcement is the perfect match between functionality and design: water-resistant, dampproof surface with an exclusive finish. CREATIVO can be applied directly on ceramic tiles.