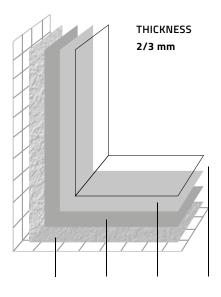

# STANDARD SYSTEM

STEP 1 STEP 2 STEP 3 STEP 4

### STEP 1

2 coats of CREATIVO FONDO + CREATIVO MICROCEMENT, microfibrated mortar in paste composed of coarse mineral aggregates, resins and special additives.

### STEP 2

2 coats of CREATIVO FINITURA + CREATIVO MICROCEMENTO, microfibrated mortar in paste composed of fine mineral aggregates, resins, special additives and microcement.

### STEP 3

1 coat of CREATIVO PRIMER, acrylic microemulsion, with deep-penetrating and consolidating power.

### STEP 4

2 coats of CREATIVO TOP, water-based two-pack PU clear protective top coat available in GLOSSY, SATIN and MATT.

STANDARD **APPLICATION TIME** 

4 - 7 days

RECOMMENDED

Private Houses

Villas

Shops