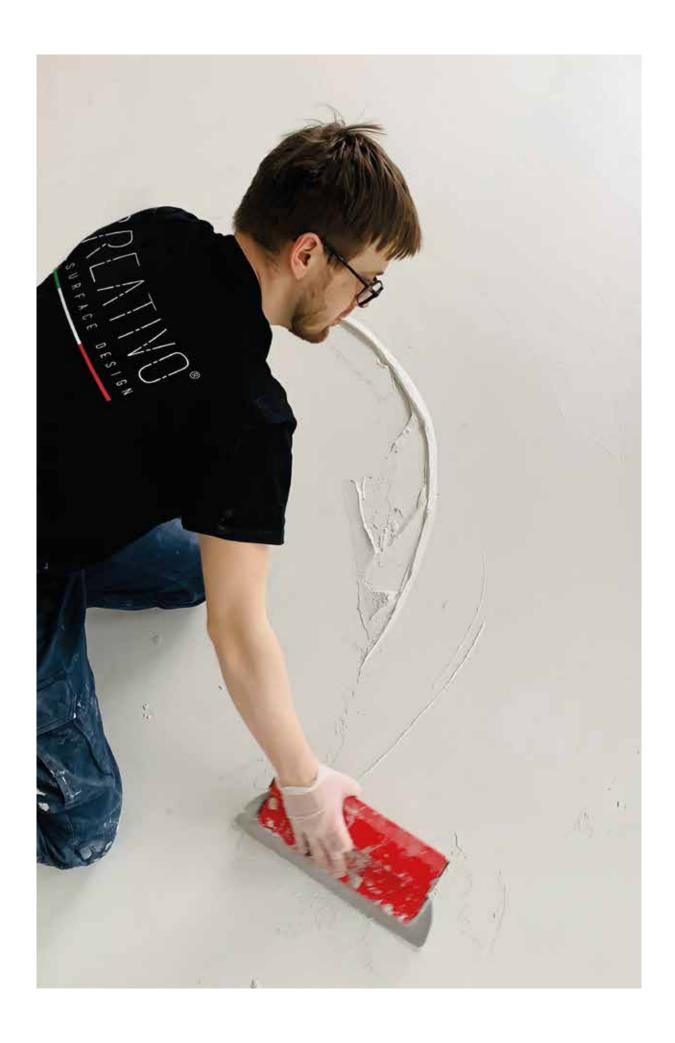

## WHAT IS MICROCEMENT?

Microcement is one of the latest interior design trends all over the world. It is a decorative cementbased coating that can be coloured in more than a thousand shades. When combining its characteristics with the ability of the applicator, it is possible to achieve unique handcrafted surfaces..

### WHAT IS CREATIVO?

CREATIVO is a Microcement and resin system made eco-friendly raw materials, which combines an exclusive design, protection and resistance. Thanks to its characteristics, it is perfect for making floors, walls and furnishing elements, and to preserve their beauty over time and give life to a timeless design.

Easy to apply

Excellent bond to any substrate High mechanical resistances.

Anti-slip certified

Can be coloured by tinting machine