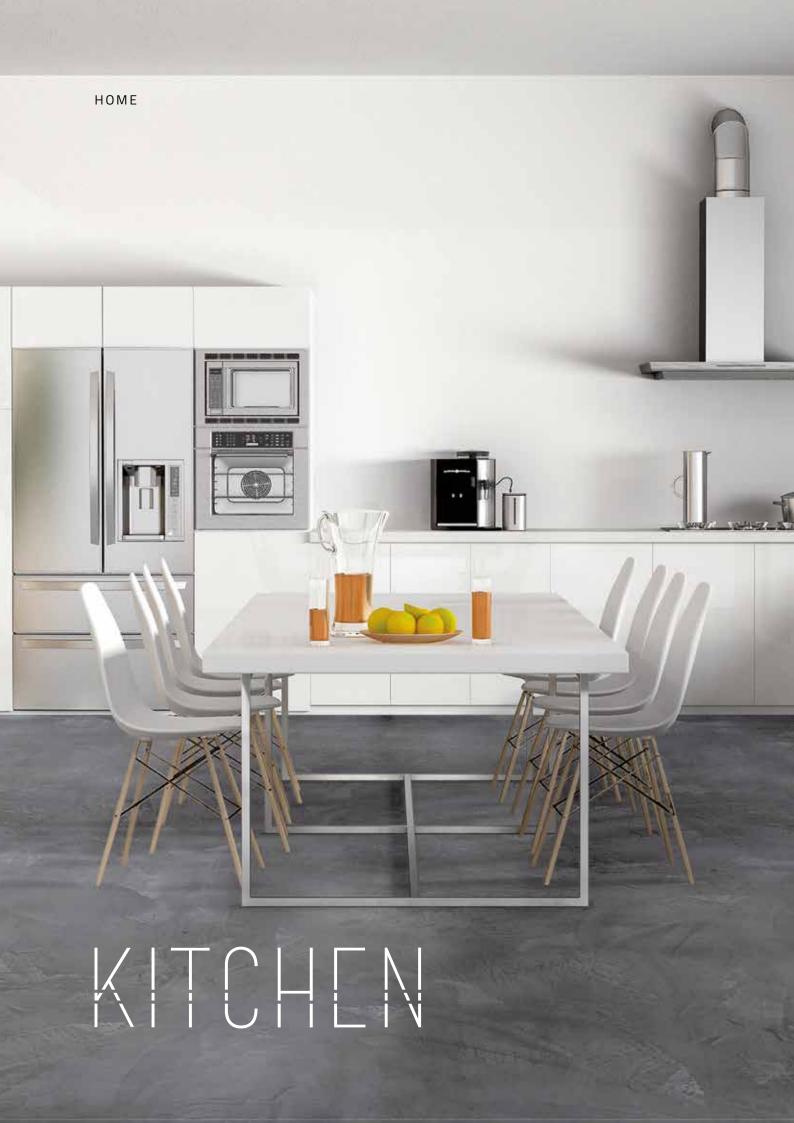

A seamless floor, with no joints, where walking is a pleasure, even barefoot.

Heart of the home and of creativity: not only in recipes but also in terms of design.

With CREATIVO you can also customize the kitchen top and backsplash, as well as walls and floors, making them trendy and easy to clean.