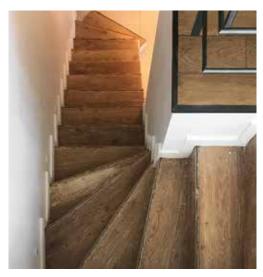

## WHAT IS MICROCEMENT?

Microcement is one of the latest interior design trends all over the world. It is a decorative cementbased coating that can be coloured in more than a thousand shades. When combining its characteristics with the ability of the applicator, it is possible to achieve unique handcrafted surfaces..

### WHAT IS CREATIVO?

CREATIVO is a Microcement and resin system made eco-friendly raw materials, which combines an exclusive design, protection and resistance. Thanks to its characteristics, it is perfect for making floors, walls and furnishing elements, and to preserve their beauty over time and give life to a timeless design.