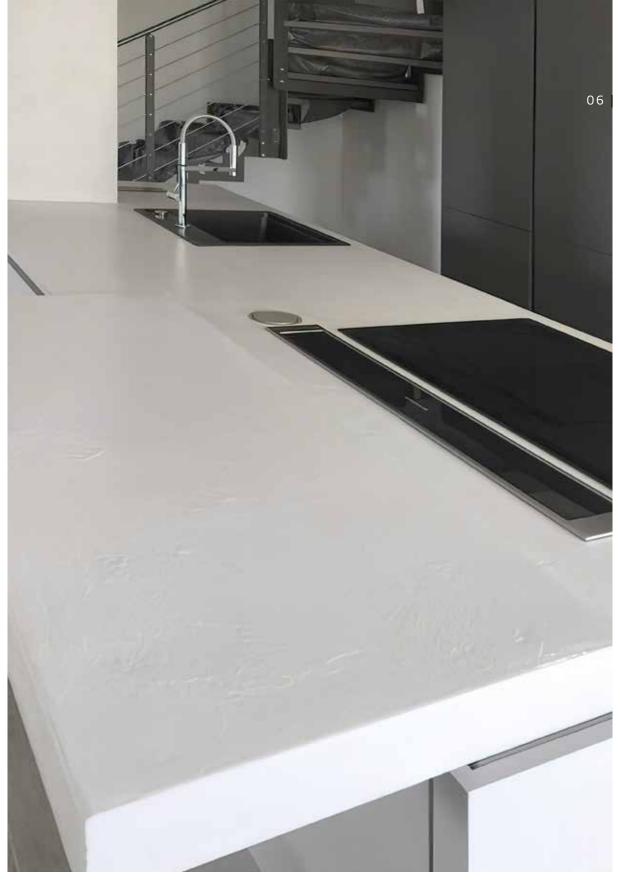

BATHROOM

A well-designed bathroom is one of the most important elements of any home.

Microcement is the perfect match between functionality and design: water-resistant, dampproof surface with an exclusive finish. CREATIVO can be applied directly on ceramic tiles.